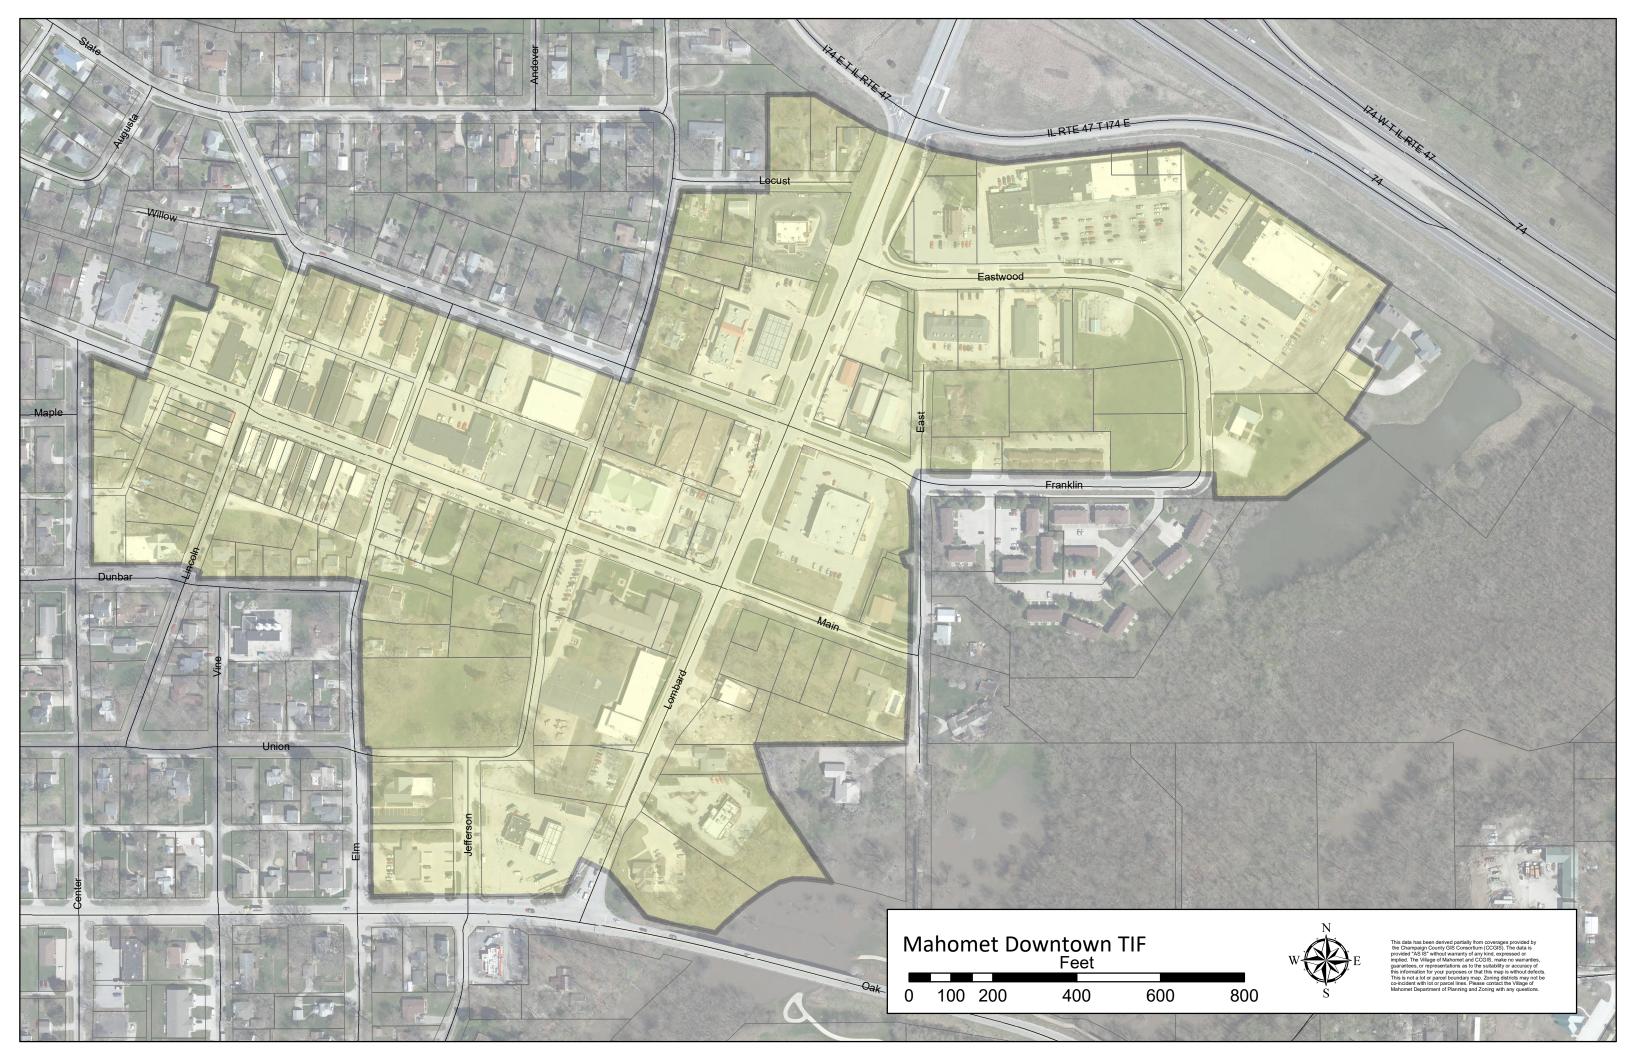

## A RESOLUTION AMENDING THE DOWNTOWN FAÇADE GRANT PROGRAM.

Brown stated this was updated about a year ago in July to increase grant quantity as we have more eligible TIF funds. We wanted to have downtown territory coincide with commercial TIF-include Eastwood. We do have someone interested in applying. Brown estimated between 10-20K we spent last year.