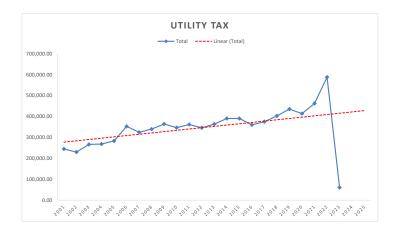

3. Included in this Treasurer's Report is a report containing monthly information on a Fiscal Year basis for Sales Tax, Use Tax, Income Tax, Personal Property Replacement Tax, Telecommunications Tax, Motor Fuel Tax and Utility Tax.

This same report shows bank interest across all funds and as requested, also shows the Transportation renewal fund revenue.

- 4. Motor Fuel Tax distribution for May contained Standard Fuel Tax Allotment funds in the amount of 16,309.36 and Renewal Fund Allotment funds in the amount of 11,877.90 for a total allotment for May of 28,187.26.
- 5. Distribution 1 of Real Estate Taxes payable in FY23 has been deposited in the amount of 615,479.64 in June, however, no detail has been provided by the Champaign County Clerk at this time.