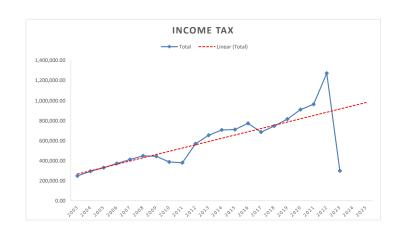

3. Included in this Treasurer's Report is a report containing monthly information on a Fiscal Year basis for Sales Tax, Use Tax, Income Tax, Personal Property Replacement Tax, Telecommunications Tax, Motor Fuel Tax and Utility Tax.