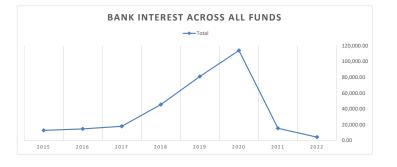

This same report shows bank interest across all funds and as requested, also shows the Transportation renewal fund revenue.

- 4. Motor Fuel Tax distribution for May contained Standard Fuel Tax Allotment funds in the amount of 16,309.36 and Renewal Fund Allotment funds in the amount of 11,877.90 for a total allotment for May of 28,187.26.
- 5. Distribution 1 of Real Estate Taxes payable in FY23 has been deposited in the amount of 615,479.64 in June, however, no detail has been provided by the Champaign County Clerk at this time.