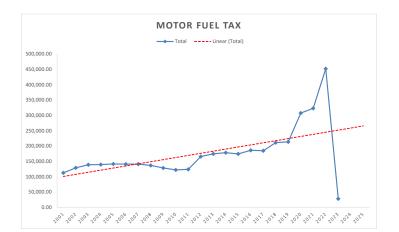

3. Included in this Treasurer's Report is a report containing monthly information on a Fiscal Year basis for Sales Tax, Use Tax, Income Tax, Personal Property Replacement Tax, Telecommunications Tax, Motor Fuel Tax and Utility Tax.

This same report shows bank interest across all funds and as requested, also shows the Transportation renewal fund revenue.

- 4. Motor Fuel Tax distribution for May contained Standard Fuel Tax Allotment funds in the amount of 16,309.36 and Renewal Fund Allotment funds in the amount of 11,877.90 for a total allotment for May of 28,187.26.
- 5. Distribution 1 of Real Estate Taxes payable in FY23 has been deposited in the amount of 615,479.64 in June, however, no detail has been provided by the Champaign County Clerk at this time.