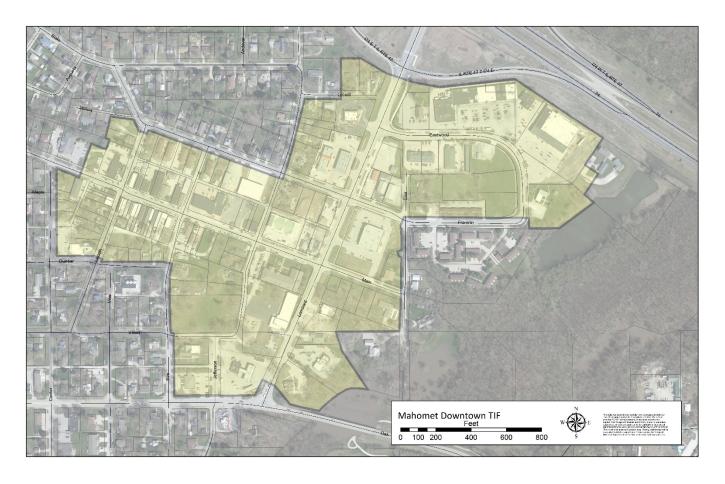

## A RESOLUTION AMENDING THE DOWNTOWN FAÇADE GRANT PROGRAM.

Brown stated this was updated about a year ago in July to increase grant quantity as we have more eligible TIF funds. We wanted to have downtown territory coincide with commercial TIF-include Eastwood. We do have someone interested in applying. Brown estimated between 10-20K we spent last year.