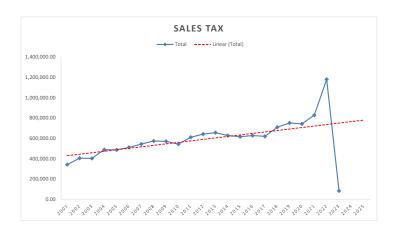

3. Included in this Treasurer's Report is a report containing monthly information on a Fiscal Year basis for Sales Tax, Use Tax, Income Tax, Personal Property Replacement Tax, Telecommunications Tax, Motor Fuel Tax and Utility Tax.