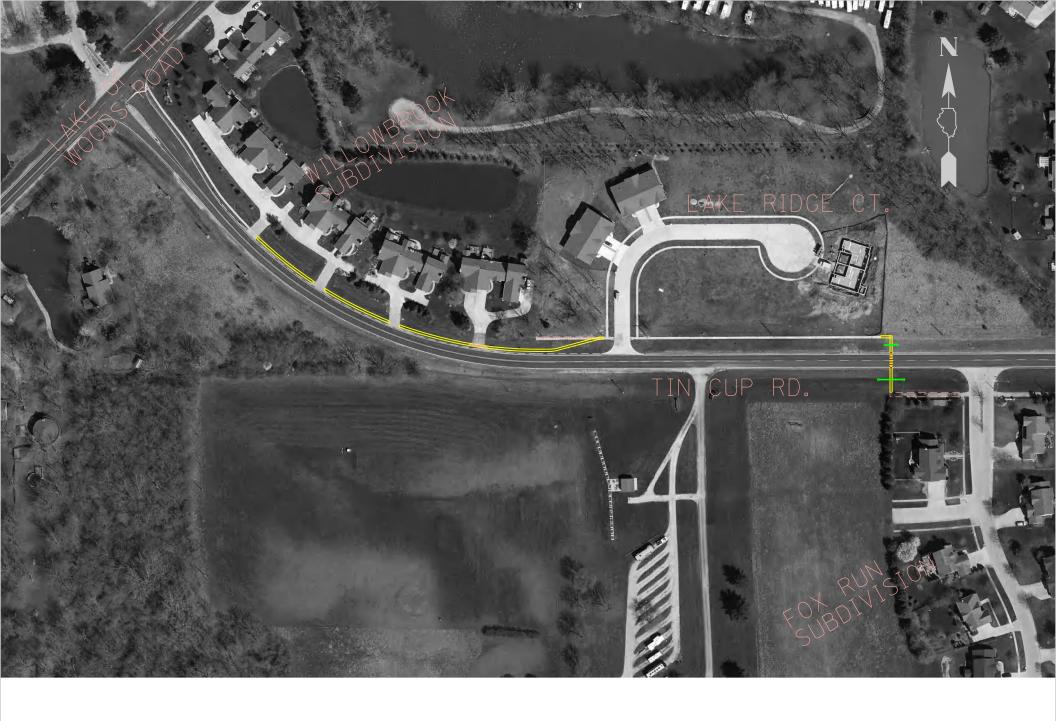

Oliger asked where 5% will come from? Brown said there are projects we budgeted for but won't do this year.

Widener asked about the mid-block crossing at Tin Cup, is that where we want it to be for future considerations? Hedrick said that's where it needs to be now, if we need to move it over, we can. Widener said maybe future update could be put on developer.