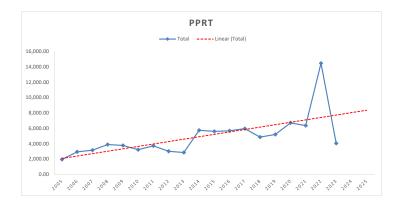

3. Included in this Treasurer's Report is a report containing monthly information on a Fiscal Year basis for Sales Tax, Use Tax, Income Tax, Personal Property Replacement Tax, Telecommunications Tax, Motor Fuel Tax and Utility Tax.