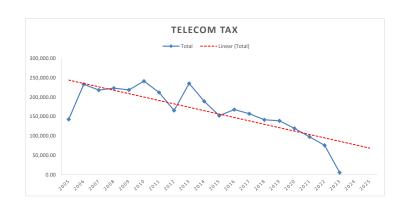

3. Included in this Treasurer's Report is a report containing monthly information on a Fiscal Year basis for Sales Tax, Use Tax, Income Tax, Personal Property Replacement Tax, Telecommunications Tax, Motor Fuel Tax and Utility Tax.

This same report shows bank interest across all funds and as requested, also shows the Transportation renewal fund revenue.

- 4. Motor Fuel Tax distribution for May contained Standard Fuel Tax Allotment funds in the amount of 16,309.36 and Renewal Fund Allotment funds in the amount of 11,877.90 for a total allotment for May of 28,187.26.
- 5. Distribution 1 of Real Estate Taxes payable in FY23 has been deposited in the amount of 615,479.64 in June, however, no detail has been provided by the Champaign County Clerk at this time.