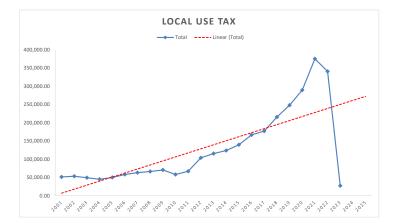

3. Included in this Treasurer's Report is a report containing monthly information on a Fiscal Year basis for Sales Tax, Use Tax, Income Tax, Personal Property Replacement Tax, Telecommunications Tax, Motor Fuel Tax and Utility Tax.