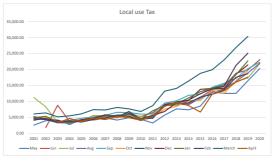

- 3. Attached is a report containing monthly information on a fiscal year basis for sales Tax, use tax, income tax, personal property replacement tax, telecommunications tax, motor fuel tax and utility tax. The start of Fiscal year 2020 shows an overall increase of \$55,846.95 for this revenue category. Sales tax, motor fuel tax, telecommunications tax, and utility tax are all less than the same period last year. Recently added to this report is a section that tracks interest/investment revenue across all funds.
- 4. The month of September had one real estate tax (RET) distribution. Excluding TIF, the distribution totaled \$371,493.05. See attached settlement sheet for category breakdown.
- 5. The month of September had one RET distribution in the amount of \$377,532.60. Distributions to other taxing bodies are expected to be calculated this month and submitted for payment on the final bill list.
- 6. Motor fuel tax distribution for this month contained a supplementary allotment. The standard entitlement was \$15,416.46. The supplemental allotment which is related to the statewide fuel tax increase was \$12,516.86 for a combined total of \$27,933.32.

|            |           |           |           |           |           |           |           |           |           |           |           |           |            | YTD +/-       |
|------------|-----------|-----------|-----------|-----------|-----------|-----------|-----------|-----------|-----------|-----------|-----------|-----------|------------|---------------|
| Year       | May       | Jun       | Jul       | Aug       | Sep       | Oct       | Nov       | Dec       | Jan       | Feb       | March     | April     | Total      | Previous Year |
| 2020       | 20,286.76 | 23,062.48 | 21,828.97 | 21,923.28 | 22,287.26 |           |           |           |           |           |           |           | 109,388.75 | 16,553.35     |
| 2019       | 16,454.85 | 19,871.74 | 17,343.43 | 18,911.74 | 20,253.64 | 19,647.50 | 18,685.54 | 21,435.12 | 22,688.55 | 25,104.18 | 30,357.10 | 17,609.82 | 248,363.21 | 32,424.39     |
| 2018       | 12,501.31 | 18,814.84 | 16,157.15 | 16,278.87 | 17,218.12 | 16,484.08 | 17,530.48 | 18,474.70 | 18,346.33 | 21,252.09 | 26,880.25 | 16,000.60 | 215,938.82 | 38,607.69     |
| 2017       | 12,474.43 | 14,658.40 | 14,277.50 | 13,893.04 | 15,669.31 | 12,470.55 | 13,594.94 | 13,975.08 | 15,241.63 | 14,797.81 | 22,994.81 | 13,283.63 | 177,331.13 | 10,300.35     |
| 2016       | 12,957.84 | 13,662.00 | 13,410.44 | 12773.71  | 14,408.17 | 13,358.39 | 12,206.45 | 14,034.62 | 14,134.18 | 13,928.87 | 19,918.30 | 12,237.81 | 167,030.78 | 27,263.30     |
| 2015       | 8,508.88  | 11,234.18 | 10,356.63 | 11,003.62 | 12,282.24 | 10,473.24 | 11,342.08 | 13,762.45 | 13,021.39 | 12,379.55 | 18,764.39 | 6,638.83  | 139,767.48 | 15,866.50     |
| 2014       | 7,339.46  | 9,212.23  | 10,110.30 | 8,928.03  | 11,857.59 | 10,200.83 | 9,531.38  | 10,283.10 | 11,035.46 | 10,389.11 | 16,346.05 | 8,667.44  | 123,900.98 | 8,291.39      |
| 2013       | 7,639.67  | 9,444.98  | 8,710.49  | 9,107.84  | 10,183.33 | 8,415.25  | 9,395.75  | 9,626.24  | 9,355.34  | 9,855.48  | 14,076.51 | 9,798.71  | 115,609.59 | 11,706.31     |
| 2012       | 5,687.22  | 9,369.57  | 8,753.75  | 8,528.77  | 9,423.72  | 7,542.44  | 8,982.93  | 6,812.87  | 8,567.30  | 8,626.55  | 13,183.49 | 8,424.67  | 103,903.28 | 36,707.47     |
| 2011       | 3,232.06  | 6,450.09  | 4,908.75  | 4,653.10  | 6,003.58  | 4,990.76  | 4,835.73  | 5,618.40  | 7,068.32  | 5,494.69  | 8,650.10  | 5,290.23  | 67,195.81  | 8,899.10      |
| 2010       | 4,347.46  | 5,216.28  | 5,325.95  | 4,504.79  | 5,989.75  | 4,759.11  | 4,251.21  | 4,588.58  | 4,447.76  | 3,972.78  | 6,829.17  | 4,063.87  | 58,296.71  | -12,427.75    |
| 2009       | 4,852.03  | 6,212.25  | 5,728.55  | 5,267.70  | 6,474.19  | 5,419.42  | 6,824.97  | 6,200.17  | 5,934.58  | 5,309.92  | 7,638.45  | 4,862.23  | 70,724.46  | 4,249.17      |
| 2008       | 4,127.29  | 5,031.58  | 5,132.42  | 5,583.93  | 6,553.34  | 4,812.98  | 5,063.29  | 5,504.21  | 5,629.56  | 5,672.78  | 8,086.81  | 5,277.10  | 66,475.29  | 3,189.48      |
| 2007       | 4,790.10  | 4,526.86  | 5,508.03  | 4,910.45  | 5,658.35  | 4,742.29  | 5,786.71  | 5,656.65  | 5,341.84  | 4,784.63  | 7,300.08  | 4,279.82  | 63,285.81  | 5,032.80      |
| 2006       | 4,072.53  | 4,654.60  | 5,585.27  | 4,361.78  | 5,130.95  | 4,174.18  | 4,497.51  | 4,819.72  | 4,469.45  | 4,309.84  | 7,401.03  | 4,776.15  | 58,253.01  | 8,082.01      |
| 2005       | 4,321.29  | 4,206.15  | 3,786.62  | 3,927.40  | 4,668.15  | 4,079.86  | 3,914.23  | 4,241.34  | 3,831.53  | 3,502.27  | 6,071.42  | 3,620.74  | 50,171.00  | 4,843.28      |
| 2004       | 2,729.32  | 3,690.67  | 3,487.25  | 3,202.73  | 4,069.21  | 3,969.40  | 3,608.05  | 3,199.34  | 3,344.93  | 3,932.99  | 5,446.40  | 4,647.43  | 45,327.72  | -4,115.24     |
| 2003       | 4,191.58  | 8,778.65  | 3,373.34  | 3,268.33  | 3,725.55  | 3,324.56  | 3,339.33  | 3,998.28  | 3,652.06  | 3,393.78  | 5,138.15  | 3,259.35  | 49,442.96  | -3,909.46     |
| 2002       | 3,933.12  | 1,778.74  | 8,266.07  | 4,434.61  | 4,850.81  | 4,978.80  | 4,273.83  | 4,519.66  | 5,307.76  | 4,636.22  | 6,372.80  |           | 53,352.42  | 1,819.55      |
| 2001       | 2,535.45  |           | 11,192.08 | 4,801.99  |           | 4,030.65  | 4,514.71  | 5,186.74  | 4,863.66  | 4,132.48  | 6,038.89  | 4,236.22  | 51,532.87  |               |
| Avg last 5 |           |           |           |           |           |           |           |           |           |           |           |           |            |               |
| years      | 14,935.04 | 18,013.89 | 16,603.50 | 16,756.13 | 17,967.30 | 14,486.75 | 14,671.90 | 16,336.39 | 16,686.42 | 17,492.50 | 20,980.76 | 13,154.14 | 183,610.54 |               |
|            |           |           |           |           |           |           |           |           |           |           |           |           |            |               |