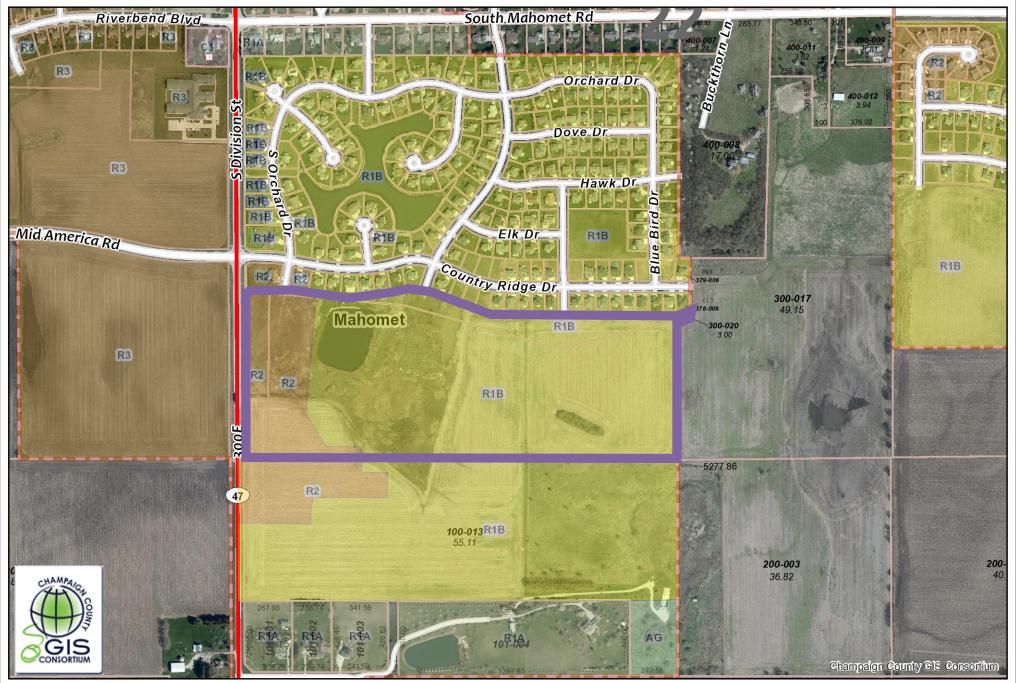

er 15, 2019 Page 2

#### **STAFF IMPACT:**

The Community Development Department will continue to monitor the subdivision construction process and will process all building permits and perform all required building inspections after the plat is recorded.

#### **SUMMARY:**

The BOT is asked to consider approval of the Final Plat for Sangamon Fields First Subdivision. A draft resolution is attached.

#### **RECOMMENDED ACTION:**

Village staff recommends approval of the Final Plat.

| DEPARTMENT HEAD APPROVAL:          | VILLAGE ADMINISTRATOR: |
|------------------------------------|------------------------|
| /s/ Kelly Pfeifer, Village Planner | /s/ Patrick Brown      |
|                                    |                        |

### MAP2019-01: Sangamon Fields LSRD First Subdivision



410

This map was prepared with geographic information system (GIS) data created by the Champaign County GIS Consortium (CCGISC), or other CCGISC member agency. These entities do not warrant or guarantee the accuracy or suitability of GIS data for any purpose. The GIS data within this map is intended to be used as a general index to spatial information and not intended for detailed, site-specific analysis

Feet or resolution of legal matters. Users assume all risk arising from the use or misuse of this map and information contained herein. The use of this map constitutes acknowledgement of this disclaimer.



# SANGAMON FIELDS SUBDIVISION

PART OF S.W. 1/4 SECTION 22, TOWNSHIP 20 NORTH, RANGE 7 EAST OF THE THIRD PRINCIPAL MERIDIAN VILLAGE OF MAHOMET, CHAMPAIGN COUNTY, ILLINOIS



#### SU