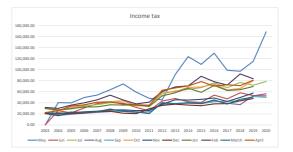

- 3. Attached is a report containing monthly information on a fiscal year basis for sales Tax, use tax, income tax, personal property replacement tax, telecommunications tax, motor fuel tax and utility tax. The start of Fiscal year 2020 shows an overall increase of \$55,846.95 for this revenue category. Sales tax, motor fuel tax, telecommunications tax, and utility tax are all less than the same period last year. Recently added to this report is a section that tracks interest/investment revenue across all funds.
- 4. The month of September had one real estate tax (RET) distribution. Excluding TIF, the distribution totaled \$371,493.05. See attached settlement sheet for category breakdown.
- 5. The month of September had one RET distribution in the amount of \$377,532.60. Distributions to other taxing bodies are expected to be calculated this month and submitted for payment on the final bill list.
- 6. Motor fuel tax distribution for this month contained a supplementary allotment. The standard entitlement was \$15,416.46. The supplemental allotment which is related to the statewide fuel tax increase was \$12,516.86 for a combined total of \$27,933.32.

### Income Tax

|            |            |           |           |           |           |           |           |           |           |           |           |           |            | YTD +/-       |
|------------|------------|-----------|-----------|-----------|-----------|-----------|-----------|-----------|-----------|-----------|-----------|-----------|------------|---------------|
| Year       | May        | Jun       | Jul       | Aug       | Sep       | Oct       | Nov       | Dec       | Jan       | Feb       | March     | April     | Total      | Previous Year |
| 2020       | 168,683.53 | 52,679.21 | 78,780.43 | 56,472.24 | 49,980.71 |           |           |           |           |           |           |           | 406,596.12 | 61,831.32     |
| 2019       | 115,206.55 | 53,221.17 | 71,960.14 | 52,823.42 | 51,553.52 | 80,123.74 | 57,707.49 | 47,831.54 | 69,693.66 | 83,847.08 | 50,486.70 | 81,092.26 | 815,547.27 | 69,125.45     |
| 2018       | 97,278.60  | 58,225.13 | 77,024.78 | 36,809.87 | 43,418.06 | 66,106.63 | 49,751.11 | 43,800.18 | 63,832.69 | 92,397.42 | 46,450.47 | 71,326.88 | 746,421.82 | 60,360.85     |
| 2017       | 98,998.62  | 47,321.63 | 67,535.86 | 39,328.83 | 42,958.67 | 63,481.34 | 42,607.31 | 38,601.13 | 62,409.62 | 72,180.70 | 37,779.84 | 72,857.42 | 686,060.97 | -87,441.77    |
| 2016       | 130,103.88 | 54,029.99 | 76,233.14 | 44,239.49 | 42,135.56 | 74,055.10 | 48,828.87 | 38,187.40 | 71,650.70 | 78,408.20 | 45,392.97 | 70,237.44 | 773,502.74 | 62,693.65     |
| 2015       | 109,700.45 | 40,860.18 | 67,624.89 | 39,449.47 | 38,577.39 | 68,833.43 | 46,407.08 | 34,895.20 | 59,124.03 | 88,213.43 | 38,482.87 | 78,640.67 | 710,809.09 | 3,545.39      |
| 2014       | 123,837.11 | 42,072.57 | 64,436.54 | 40,034.43 | 39,056.69 | 68,140.73 | 45,115.14 | 36,010.30 | 66,685.10 | 70,769.91 | 40,420.82 | 70,684.36 | 707,263.70 | 53,168.79     |
| 2013       | 91,198.58  | 47,948.11 | 61,572.20 | 38,637.24 | 38,324.94 | 60,345.62 | 45,597.53 | 37,629.87 | 58,330.44 | 68,856.36 | 38,610.18 | 67,043.84 | 654,094.91 | 84,859.11     |
| 2012       | 45,371.02  | 43,325.90 | 56,126.33 | 38,613.13 | 37,166.67 | 59,152.74 | 37,594.87 | 35,397.17 | 52,590.77 | 60,634.32 | 40,452.78 | 62,810.10 | 569,235.80 | 188,992.40    |
| 2011       | 48,197.94  | 25,699.83 | 36,118.48 | 23,679.40 | 24,283.99 | 35,294.05 | 26,561.91 | 29,376.01 | 33,490.77 | 41,387.12 | 20,642.29 | 35,511.61 | 380,243.40 | -7,106.40     |
| 2010       | 59,400.24  | 31,716.51 | 34,532.38 | 23,506.66 | 22,444.96 | 34,587.00 | 26,059.22 | 20,484.12 | 36,006.74 | 38,161.06 | 23,612.81 | 36,838.10 | 387,349.80 | -57,017.10    |
| 2009       | 74,271.50  | 39,702.23 | 43,950.96 | 25,627.34 | 24,638.87 | 43,822.06 | 27,369.17 | 21,318.32 | 35,999.34 | 45,263.70 | 24,531.40 | 37,872.01 | 444,366.90 | -4,674.70     |
| 2008       | 63,820.01  | 40,706.55 | 40,306.06 | 24,193.58 | 24,817.16 | 42,280.83 | 27,176.09 | 24,765.53 | 36,540.71 | 53,997.06 | 28,828.31 | 41,609.71 | 449,041.60 | 37,991.27     |
| 2007       | 54,227.07  | 38,749.07 | 36,761.39 | 22,816.29 | 24,142.20 | 41,293.54 | 24,971.48 | 24,488.53 | 32,834.04 | 45,538.19 | 24,130.59 | 41,097.94 | 411,050.33 | 38,388.44     |
| 2006       | 49,645.52  | 30,823.28 | 34,450.80 | 21,477.04 | 22,683.61 | 36,331.96 | 23,805.44 | 21,580.17 | 32,558.88 | 40,133.87 | 22,717.27 | 36,454.05 | 372,661.89 | 42,490.75     |
| 2005       | 39,983.18  | 21,943.58 | 29,110.60 | 19,385.18 | 22,276.17 | 31,386.85 | 21,814.18 | 21,126.71 | 29,549.20 | 35,978.12 | 23,464.89 | 34,152.48 | 330,171.14 | 35,425.04     |
| 2004       | 40,527.09  | 25,794.18 | 26,631.37 | 17,495.15 | 17,571.08 | 25,164.38 | 16,836.76 | 21,806.83 | 27,337.76 | 30,002.12 | 19,758.79 | 25,820.59 | 294,746.10 | 45,746.43     |
| 2003       | 0.00       | 0.00      | 29,855.62 | 20,389.34 | 20,612.36 | 29,866.52 | 20,847.58 | 20,847.58 | 29,899.98 | 31,858.03 | 22,411.33 | 22,411.33 | 248,999.67 |               |
|            |            |           |           |           |           |           |           |           |           |           |           |           |            |               |
| Avg last 5 |            |           |           |           |           |           |           |           |           |           |           |           |            |               |
| years      | 122,054.24 | 53,095.43 | 74,306.87 | 45,934.77 | 46,009.30 | 70,520.05 | 49,060.37 | 40,663.09 | 65,342.14 | 83,009.37 | 43,718.57 | 74,830.93 | 685,625.78 |               |
|            |            |           |           |           |           |           |           |           |           |           |           |           |            |               |