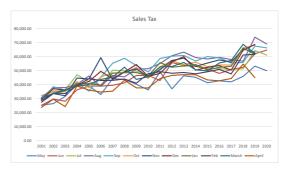

- 3. Attached is a report containing monthly information on a fiscal year basis for sales Tax, use tax, income tax, personal property replacement tax, telecommunications tax, motor fuel tax and utility tax. The start of Fiscal year 2020 shows an overall increase of \$55,846.95 for this revenue category. Sales tax, motor fuel tax, telecommunications tax, and utility tax are all less than the same period last year. Recently added to this report is a section that tracks interest/investment revenue across all funds.
- 4. The month of September had one real estate tax (RET) distribution. Excluding TIF, the distribution totaled \$371,493.05. See attached settlement sheet for category breakdown.
- 5. The month of September had one RET distribution in the amount of \$377,532.60. Distributions to other taxing bodies are expected to be calculated this month and submitted for payment on the final bill list.
- 6. Motor fuel tax distribution for this month contained a supplementary allotment. The standard entitlement was \$15,416.46. The supplemental allotment which is related to the statewide fuel tax increase was \$12,516.86 for a combined total of \$27,933.32.

### Sales Tax

|            | YTD +/-       |           |           |           |           |           |           |           |           |           |           |           |            |               |
|------------|---------------|-----------|-----------|-----------|-----------|-----------|-----------|-----------|-----------|-----------|-----------|-----------|------------|---------------|
| Year       | May           | Jun       | Jul       | Aug       | Sep       | Oct       | Nov       | Dec       | Jan       | Feb       | March     | April     | Total      | Previous Year |
| 2020       | 49,931.30     | 64,660.79 | 61,092.83 | 68,997.36 | 66,224.54 |           |           |           |           |           |           |           | 310,906.82 | -10,117.59    |
| 2019       | 53,200.13     | 62,050.38 | 64,343.05 | 73,903.09 | 67,527.76 | 68,213.52 | 63,111.89 | 68,760.60 | 61,569.76 | 61,605.71 | 62,217.96 | 44,981.12 | 751,484.97 | 42,291.28     |
| 2018       | 45,900.86     | 52,366.91 | 51,300.48 | 56,686.45 | 55,848.37 | 66,175.15 | 65,435.01 | 64,551.68 | 66,273.08 | 61,158.82 | 68,801.48 | 54,695.40 | 709,193.69 | 89,331.91     |
| 2017       | 42,001.31     | 50,817.68 | 50,764.46 | 57,909.74 | 55,480.03 | 54,020.71 | 56,011.89 | 50,419.08 | 53,115.30 | 47,669.54 | 57,274.76 | 44,377.28 | 619,861.78 | -7,602.52     |
| 2016       | 42,707.26     | 48,069.92 | 51,444.29 | 59,477.11 | 59,071.86 | 54,048.54 | 57,689.96 | 53,507.20 | 52,378.44 | 50,879.36 | 55,439.64 | 42,750.72 | 627,464.30 | 11,474.79     |
| 2015       | 41,353.00     | 51,090.41 | 51,738.07 | 58,287.31 | 60,055.78 | 52,794.00 | 55,427.32 | 52,391.47 | 50,435.54 | 49,212.90 | 49,831.72 | 43,371.99 | 615,989.51 | -11,187.16    |
| 2014       | 45,236.78     | 53,087.93 | 53,567.35 | 59,375.75 | 56,841.24 | 55,994.64 | 53,028.12 | 50,313.66 | 54,354.07 | 47,729.15 | 50,590.40 | 47,057.58 | 627,176.67 | -28,334.07    |
| 2013       | 46,318.77     | 53,715.10 | 53,161.25 | 63,184.90 | 60,906.36 | 54,328.44 | 58,926.24 | 60,043.21 | 53,299.46 | 48,653.21 | 55,878.90 | 47,094.90 | 655,510.74 | 13,452.66     |
| 2012       | 36,981.10     | 55,756.82 | 57,509.84 | 60,699.93 | 60,372.16 | 57,057.89 | 57,287.78 | 56,267.07 | 52,412.41 | 48,146.18 | 52,947.89 | 46,619.01 | 642,058.08 | 31,231.90     |
| 2011       | 49,129.44     | 42,909.31 | 51,507.69 | 55,103.48 | 58,705.12 | 52,770.21 | 50,617.36 | 48,085.53 | 55,702.09 | 49,264.98 | 52,720.07 | 44,310.90 | 610,826.18 | 67,758.25     |
| 2010       | 36,257.82     | 46,602.85 | 46,612.62 | 51,393.54 | 49,056.46 | 44,466.34 | 45,508.43 | 45,877.64 | 46,220.49 | 47,815.26 | 45,634.07 | 37,622.41 | 543,067.93 | -27,178.42    |
| 2009       | 40,278.72     | 46,528.87 | 49,682.67 | 51,031.70 | 53,613.97 | 52,325.62 | 51,349.28 | 54,330.48 | 48,629.11 | 41,071.51 | 43,718.78 | 37,685.64 | 570,246.35 | -3,966.79     |
| 2008       | 43,677.10     | 41,245.29 | 49,963.67 | 45,572.91 | 58,851.21 | 48,516.30 | 49,045.02 | 49,128.61 | 48,523.95 | 44,013.97 | 52,507.64 | 43,167.47 | 574,213.14 | 30,131.86     |
| 2007       | 44,325.22     | 39,515.31 | 50,269.22 | 46,522.96 | 55,259.37 | 48,323.83 | 43,671.06 | 44,311.65 | 48,182.31 | 43,085.61 | 45,290.92 | 35,323.82 | 544,081.28 | 33,848.16     |
| 2006       | 32,929.79     | 38,942.67 | 39,109.66 | 38,725.67 | 45,260.66 | 45,415.66 | 59,271.87 | 49,499.28 | 39,648.17 | 42,962.55 | 43,735.70 | 34,731.44 | 510,233.12 | 23,018.37     |
| 2005       | 39,145.92     | 39,004.25 | 42,172.71 | 46,167.55 | 35,355.46 | 37,869.09 | 44,019.41 | 42,248.50 | 40,692.78 | 44,324.51 | 40,102.18 | 36,112.39 | 487,214.75 | -1,782.29     |
| 2004       | 40,041.50     | 36,265.45 | 46,982.34 | 40,240.97 | 41,291.88 | 42,184.14 | 44,703.17 | 39,547.24 | 40,653.58 | 39,308.56 | 38,831.81 | 38,946.40 | 488,997.04 | 85,585.26     |
| 2003       | 31,597.44     | 28,154.08 | 36,277.72 | 37,890.46 | 36,019.03 | 35,431.43 | 32,076.06 | 36,076.72 | 35,410.20 | 33,684.39 | 36,470.68 | 24,323.57 | 403,411.78 | -1,415.20     |
| 2002       | 26,443.97     | 29,679.96 | 34,943.33 | 37,837.21 | 38,497.31 | 35,635.37 | 33,623.24 | 37,105.25 | 33,787.56 | 33,972.16 | 33,777.91 | 29,523.71 | 404,826.98 | 62,269.34     |
| 2001       | 25,321.64     | 25,265.99 | 32,244.25 | 30,743.05 | 29,255.48 | 29,978.69 | 27,426.43 | 29,464.85 | 30,198.90 | 28,620.91 | 30,242.75 | 23,794.70 | 342,557.64 |               |
| Avg last 5 |               |           |           |           |           |           |           |           |           |           |           |           |            |               |
| years      | 46,748.17     | 55,593.14 | 55,789.02 | 63,394.75 | 60,830.51 | 59,050.38 | 59,535.21 | 57,926.01 | 56,754.42 | 54,105.27 | 58,713.11 | 46,035.30 | 603,782.31 |               |
|            |               |           |           |           |           |           |           |           |           |           |           |           |            |               |
|            | Local Use Tax |           |           |           |           |           |           |           |           |           |           |           |            |               |