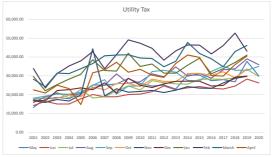

- 3. Attached is a report containing monthly information on a fiscal year basis for sales Tax, use tax, income tax, personal property replacement tax, telecommunications tax, motor fuel tax and utility tax. The start of Fiscal year 2020 shows an overall increase of \$55,846.95 for this revenue category. Sales tax, motor fuel tax, telecommunications tax, and utility tax are all less than the same period last year. Recently added to this report is a section that tracks interest/investment revenue across all funds.
- 4. The month of September had one real estate tax (RET) distribution. Excluding TIF, the distribution totaled \$371,493.05. See attached settlement sheet for category breakdown.
- 5. The month of September had one RET distribution in the amount of \$377,532.60. Distributions to other taxing bodies are expected to be calculated this month and submitted for payment on the final bill list.
- 6. Motor fuel tax distribution for this month contained a supplementary allotment. The standard entitlement was \$15,416.46. The supplemental allotment which is related to the statewide fuel tax increase was \$12,516.86 for a combined total of \$27,933.32.