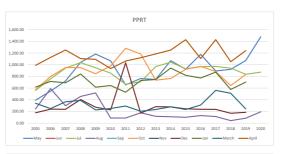

- 3. Attached is a report containing monthly information on a fiscal year basis for sales Tax, use tax, income tax, personal property replacement tax, telecommunications tax, motor fuel tax and utility tax. The start of Fiscal year 2020 shows an overall increase of \$55,846.95 for this revenue category. Sales tax, motor fuel tax, telecommunications tax, and utility tax are all less than the same period last year. Recently added to this report is a section that tracks interest/investment revenue across all funds.
- 4. The month of September had one real estate tax (RET) distribution. Excluding TIF, the distribution totaled \$371,493.05. See attached settlement sheet for category breakdown.
- 5. The month of September had one RET distribution in the amount of \$377,532.60. Distributions to other taxing bodies are expected to be calculated this month and submitted for payment on the final bill list.
- 6. Motor fuel tax distribution for this month contained a supplementary allotment. The standard entitlement was \$15,416.46. The supplemental allotment which is related to the statewide fuel tax increase was \$12,516.86 for a combined total of \$27,933.32.