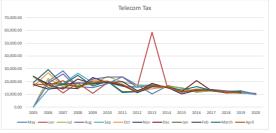

- 3. Attached is a report containing monthly information on a fiscal year basis for sales Tax, use tax, income tax, personal property replacement tax, telecommunications tax, motor fuel tax and utility tax. The start of Fiscal year 2020 shows an overall increase of \$55,846.95 for this revenue category. Sales tax, motor fuel tax, telecommunications tax, and utility tax are all less than the same period last year. Recently added to this report is a section that tracks interest/investment revenue across all funds.
- 4. The month of September had one real estate tax (RET) distribution. Excluding TIF, the distribution totaled \$371,493.05. See attached settlement sheet for category breakdown.
- 5. The month of September had one RET distribution in the amount of \$377,532.60. Distributions to other taxing bodies are expected to be calculated this month and submitted for payment on the final bill list.
- 6. Motor fuel tax distribution for this month contained a supplementary allotment. The standard entitlement was \$15,416.46. The supplemental allotment which is related to the statewide fuel tax increase was \$12,516.86 for a combined total of \$27,933.32.