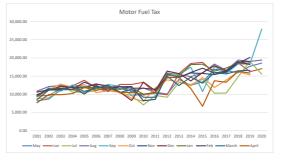

- 3. Attached is a report containing monthly information on a fiscal year basis for sales Tax, use tax, income tax, personal property replacement tax, telecommunications tax, motor fuel tax and utility tax. The start of Fiscal year 2020 shows an overall increase of \$55,846.95 for this revenue category. Sales tax, motor fuel tax, telecommunications tax, and utility tax are all less than the same period last year. Recently added to this report is a section that tracks interest/investment revenue across all funds.
- 4. The month of September had one real estate tax (RET) distribution. Excluding TIF, the distribution totaled \$371,493.05. See attached settlement sheet for category breakdown.
- 5. The month of September had one RET distribution in the amount of \$377,532.60. Distributions to other taxing bodies are expected to be calculated this month and submitted for payment on the final bill list.
- 6. Motor fuel tax distribution for this month contained a supplementary allotment. The standard entitlement was \$15,416.46. The supplemental allotment which is related to the statewide fuel tax increase was \$12,516.86 for a combined total of \$27,933.32.