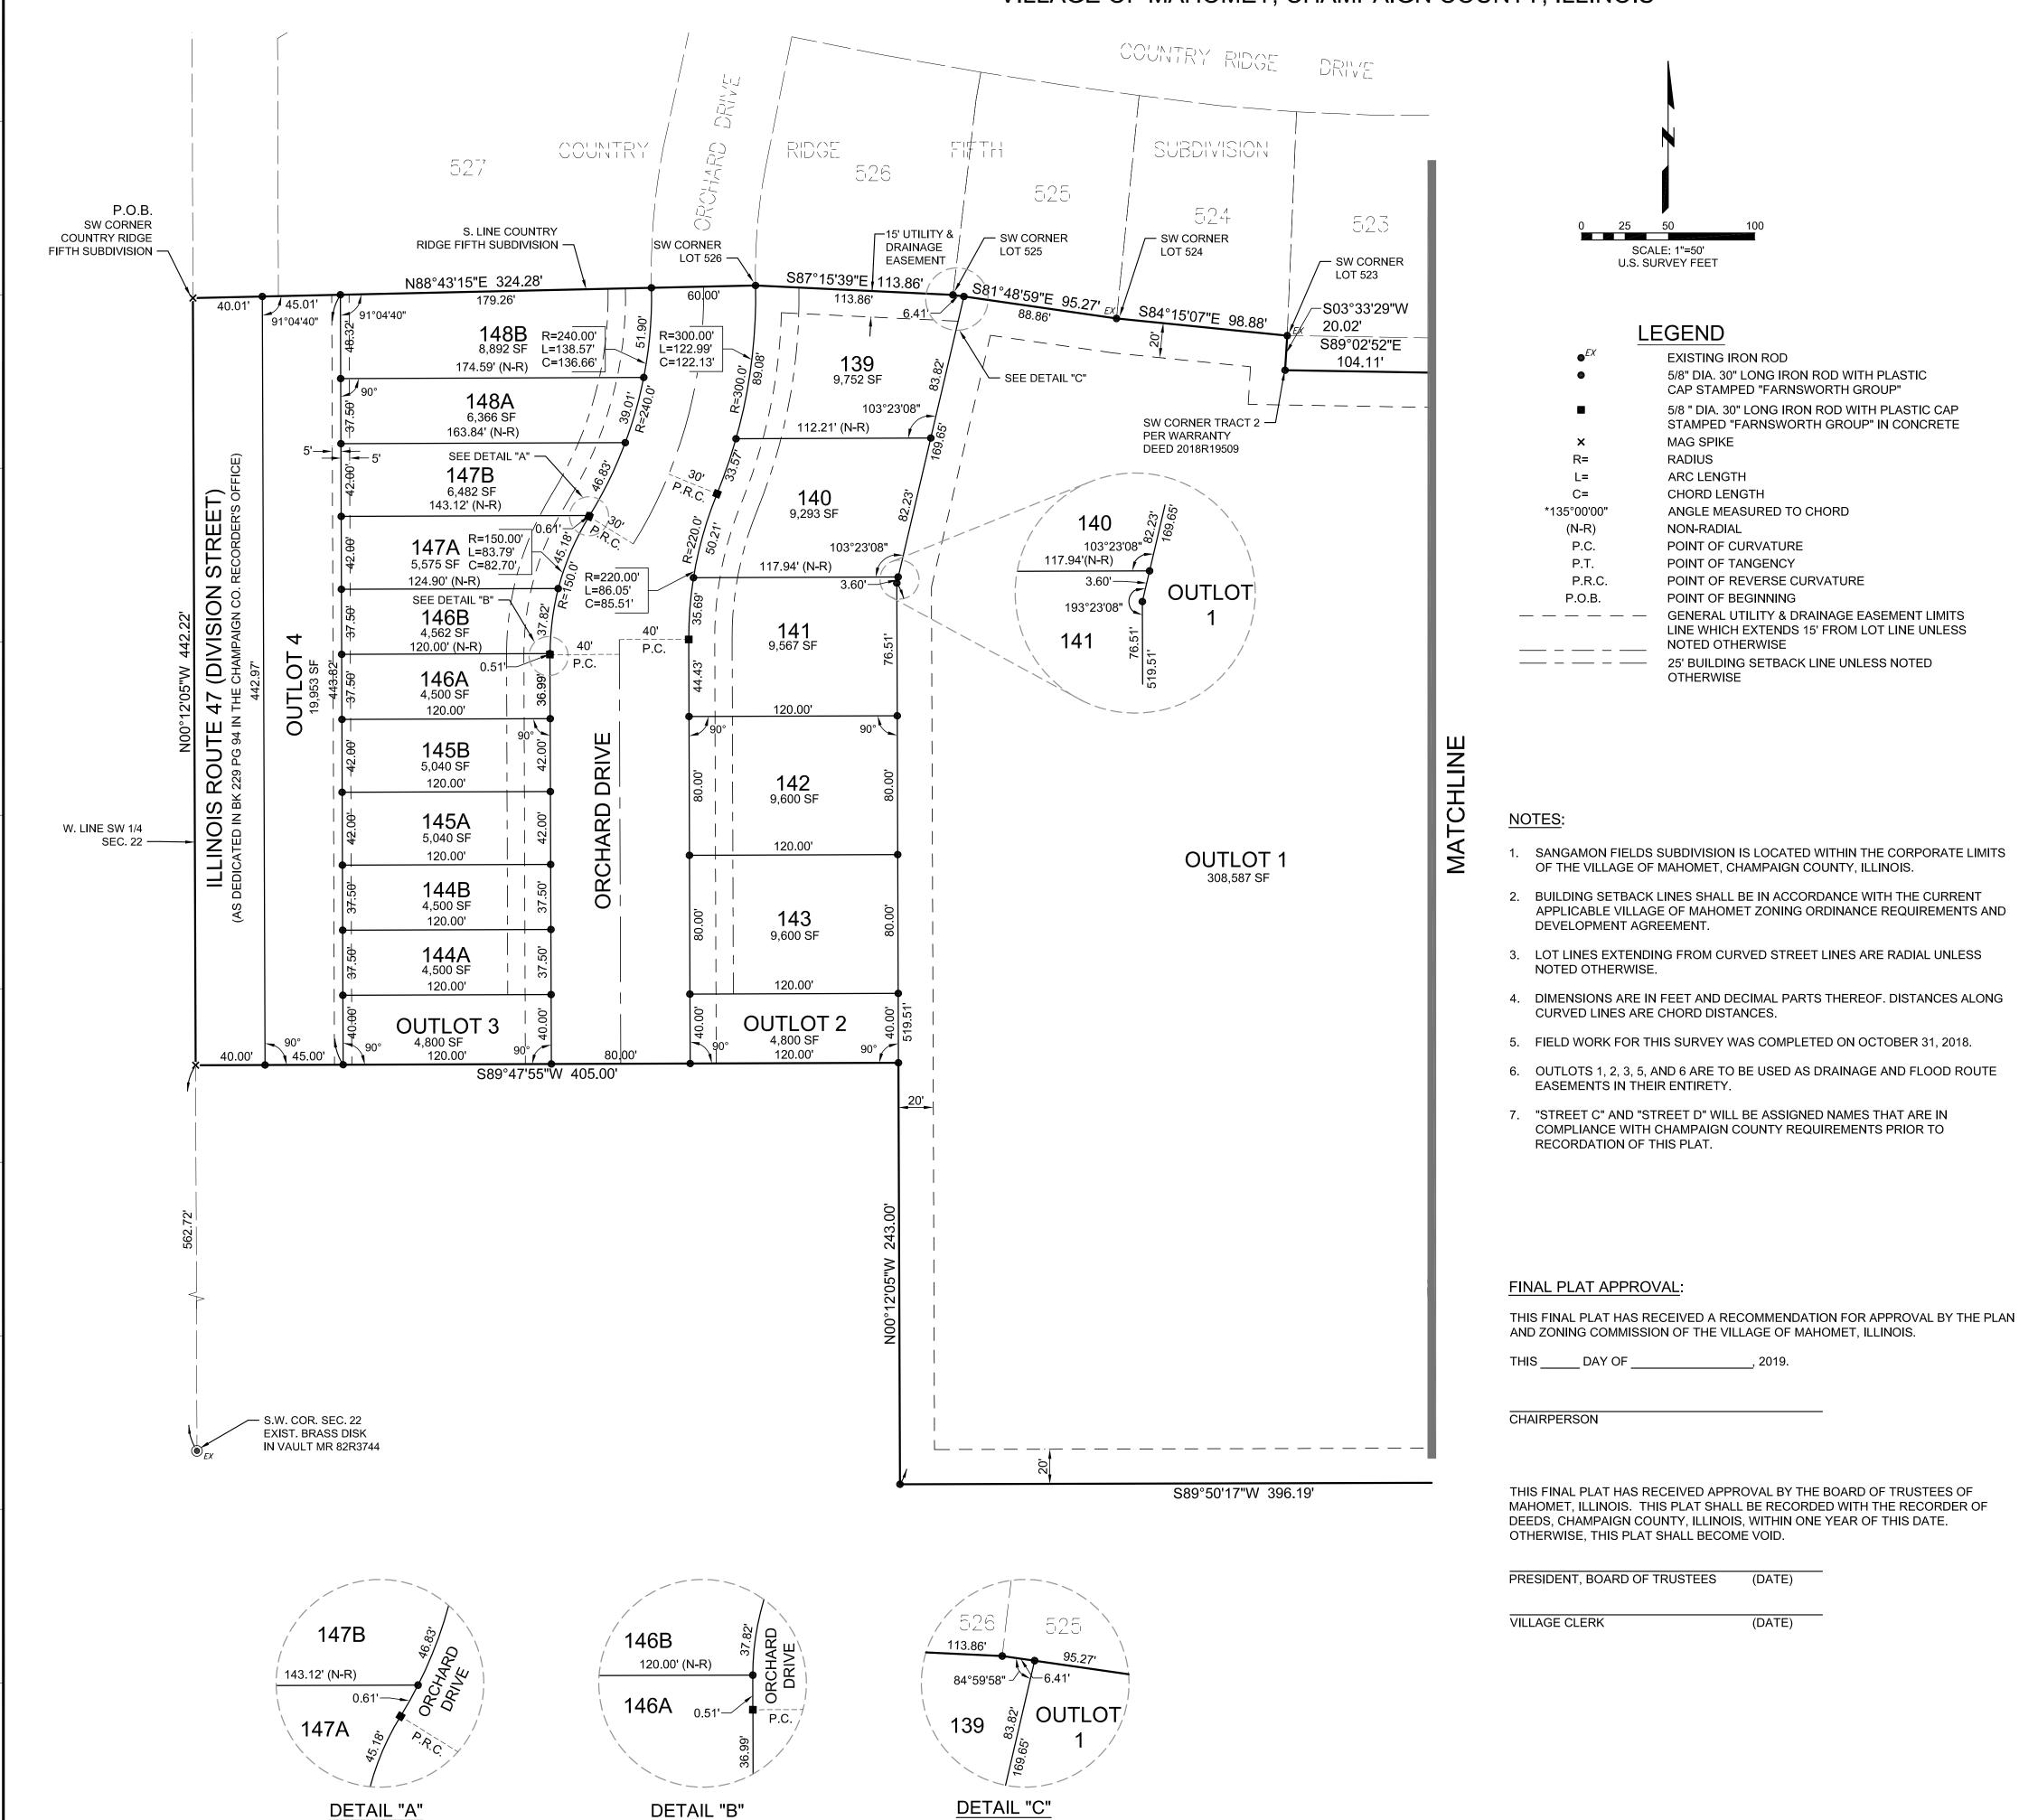

ivision



410

This map was prepared with geographic information system (GIS) data created by the Champaign County GIS Consortium (CCGISC), or other CCGISC member agency. These entities do not warrant or guarantee the accuracy or suitability of GIS data for any purpose. The GIS data within this map is intended to be used as a general index to spatial information and not intended for detailed, site-specific analysis

Feet or resolution of legal matters. Users assume all risk arising from the use or misuse of this map and information contained herein. The use of this map constitutes acknowledgement of this disclaimer.



# SANGAMON FIELDS SUBDIVISION

PART OF S.W. 1/4 SECTION 22, TOWNSHIP 20 NORTH, RANGE 7 EAST OF THE THIRD PRINCIPAL MERIDIAN VILLAGE OF MAHOMET, CHAMPAIGN COUNTY, ILLINOIS



#### SURVEYOR'S CERTIFICATE:

I, CHAD E. WALLACE, PROFESSIONAL LAND SURVEYOR NO. 3521, DO HEREBY CERTIFY THAT AT THE REQUEST OF THE OWNER, MRDF, LLC, HAVE SURVEYED AND PLATTED THE FOLLOWING DESCRIBED TRACT OF LAND:

A PART OF THE SOUTHWEST QUARTER OF SECTION 22, TOWNSHIP 20 NORTH, RANGE 7 EAST OF THE THIRD PRINCIPAL MERIDIAN, VILLAGE OF MAHOMET, CHAMPAIGN COUNTY, ILLINOIS, MORE PARTICULARLY DESCRIBED AS FOLLOWS:

BEGINNING AT A POINT ON THE WEST LINE OF SAID SOUTHWEST QUARTER, BEING THE SOUTHWEST CORNER OF COUNTRY RIDGE FIFTH SUBDIVISION, RECORDED IN DOCUMENT NO. 2007R30231 IN THE CHAMPAIGN COUNTY RECORDER'S OFFICE. FROM SAID POINT OF BEGINNING, THENCE NORTH 88 DEGREES 43 MINUTES 15 SECONDS EAST 324.28 FEET ALONG THE SOUTH LINE OF SAID COUNTRY RIDGE FIFTH SUBDIVISION TO THE SOUTHWEST COR